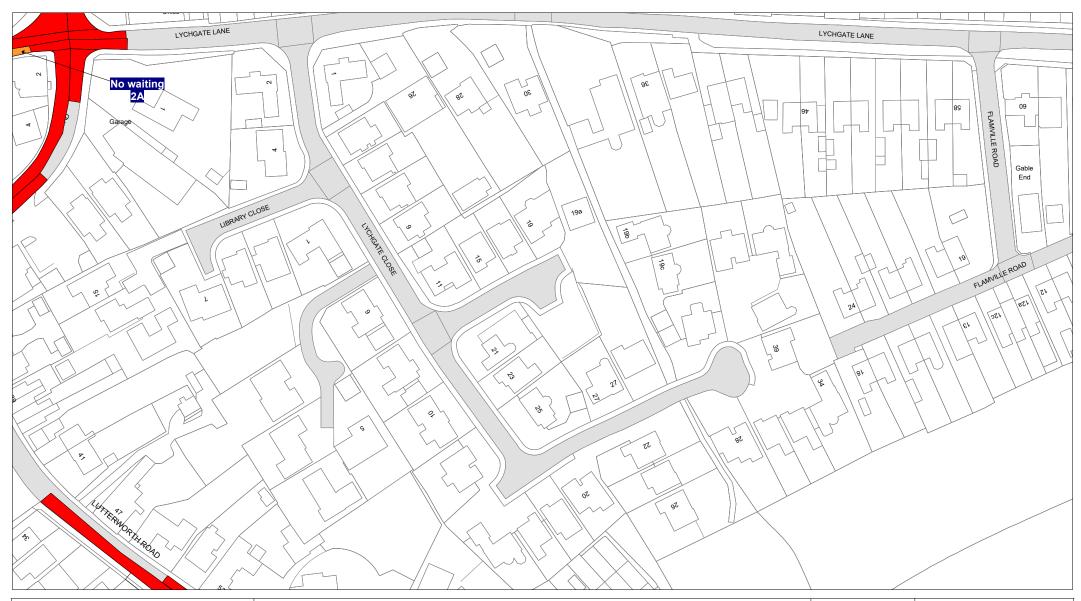

## FIRST SCHEDULE Plan(s) to be amended

LB55 - Burbage LD56 - Burbage

#### SECOND SCHEDULE New Plan(s)

LB55 - Burbage LD56 - Burbage LE56 - Burbage

THE COMMON SEAL of THE
LEICESTERSHIRE COUNTY COUNCIL
was hereunto affixed this thirtieth day of
June 2022 in the presence of

© Crown copyright. All rights reserved Leicestershire County Council Licence No. 100019271 2022

Tile Ref: LD56

| SCALE       | 1 : 1250   |
|-------------|------------|
| DATE        | 23/06/2022 |
| DRAWING No. |            |
| DRAWN BY    |            |
|             |            |