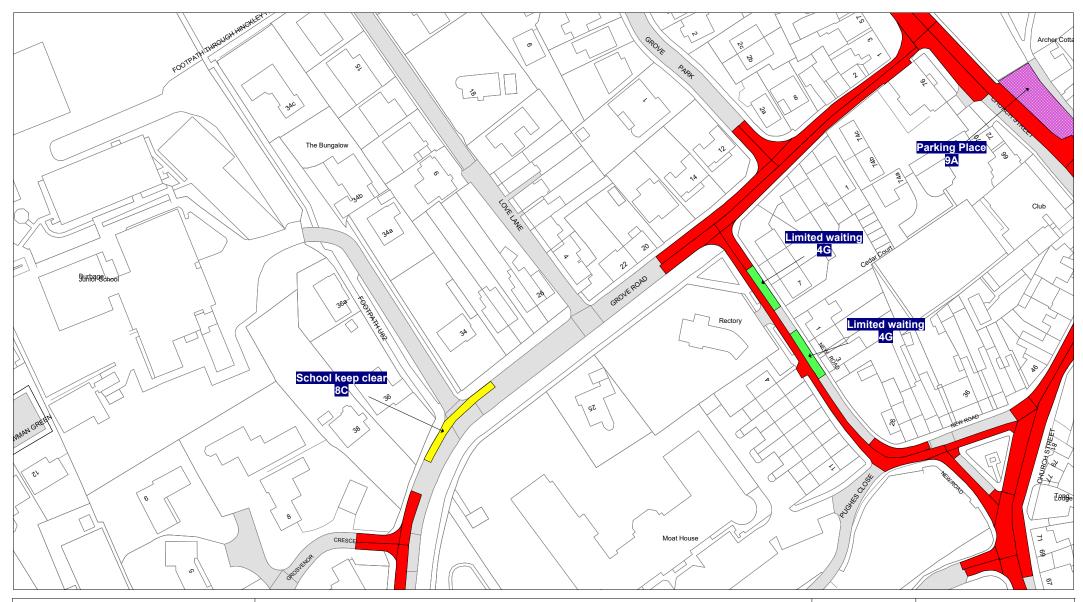

## FIRST SCHEDULE Plan(s) to be amended

LB55 - Burbage LD56 - Burbage

#### SECOND SCHEDULE New Plan(s)

LB55 - Burbage LD56 - Burbage LE56 - Burbage

THE COMMON SEAL of THE
LEICESTERSHIRE COUNTY COUNCIL
was hereunto affixed this thirtieth day of
June 2022 in the presence of

M. J. dred

... \_ . . \_ \_

Tile Ref: LB55

© Crown copyright. All rights reserved Leicestershire County Council Licence No. 100019271 2022

| SCALE       | 1 : 1250   |
|-------------|------------|
| DATE        | 23/06/2022 |
| DRAWING No. |            |
| DRAWN BY    |            |
|             |            |