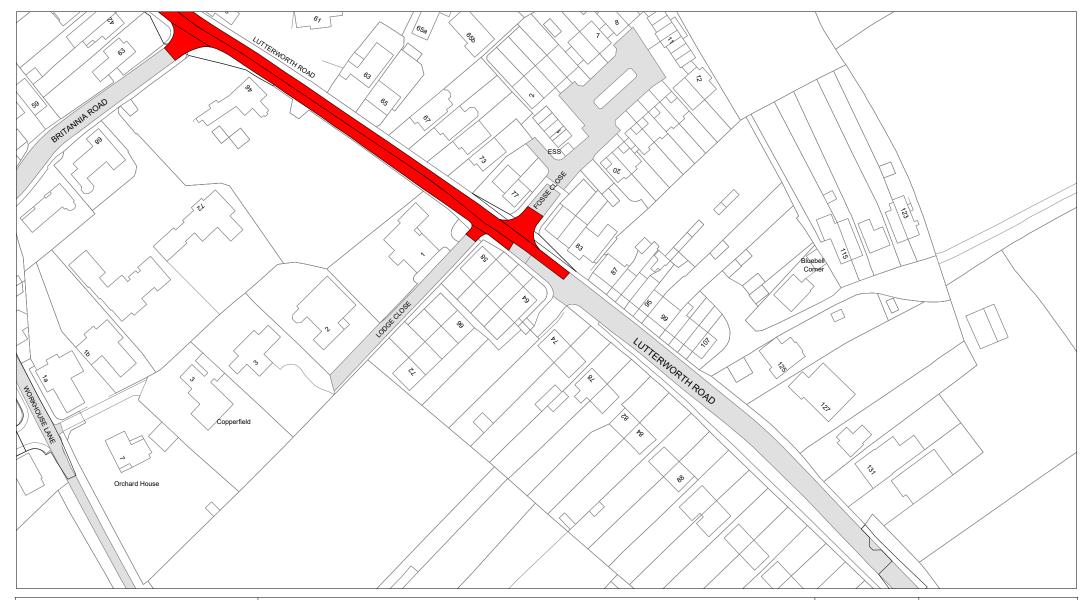

#### SECOND SCHEDULE New Plan(s)

LB55 - Burbage LD56 - Burbage LE56 - Burbage

THE COMMON SEAL of THE
LEICESTERSHIRE COUNTY COUNCIL
was hereunto affixed this thirtieth day of
June 2022 in the presence of

Tile Ref: LE56

© Crown copyright. All rights reserved Leicestershire County Council Licence No. 100019271 2022

| SCALE       | 1 : 1250   |
|-------------|------------|
| DATE        | 23/06/2022 |
| DRAWING No. |            |
| DRAWN BY    |            |
|             |            |